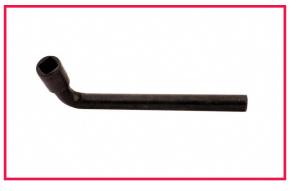

## **MODEL 90002**

This wrench is a basic 3/8" square for opening cylinder valves that do not have hand wheels, such as chlorine and hydrogen sulfide.