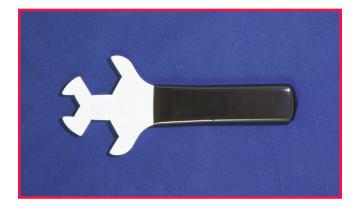

## **MODEL 90001A**

This universal cylinder wrench has 3 openings (3/4", 1-1/8", 1-1/4") for tightening the various cylinder valve connections and most commonly used gas connections. Not non-sparking.