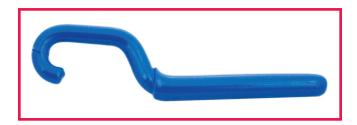

## **MODEL 90003**

The special configuration of this wrench provides an easy method of opening extra tight, hand wheel operated cylinder valves and removing difficult cylinder caps.

Remove difficult cylinder caps