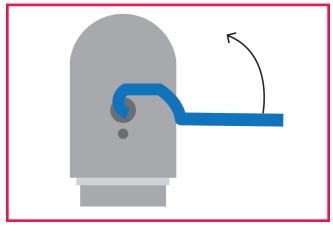

## **MODEL 90003**

The special configuration of this wrench provides an easy method of opening extra tight, hand wheel operated cylinder valves and removing difficult cylinder caps.

Remove difficult cylinder caps

**Open tight valves easily**